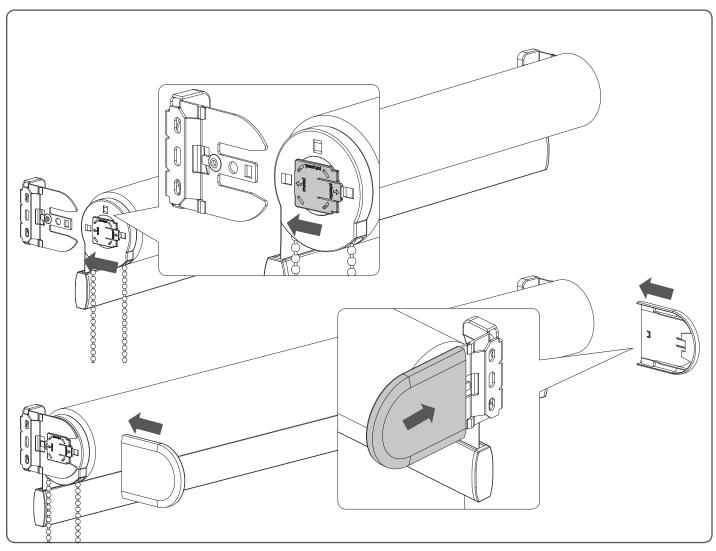

## INSTALLATION INSTRUCTIONS COULISSE 2.0 STANDARD BRACKETS

#### Installation

Read the instructions carefully before assembling and using the product. Assembling process can be completed by non-professionals. For indoor use only.

### **↑** WARNING

- Young children can strangle in the loop of pull cords, chains and tapes, and cords that operate window coverings.
- To avoid strangulation and entanglement, keep cords out of the reach of young children.
   Cords may become wrapped around a child's neck
- Move beds, cots and furniture away from window covering cords.
- Do not tie cords together.
   Make sure cords do not twist together and form a loop.













ABSOLUTE ROLLER BLIND 2.0 1 INST\_RC-MA10\_R0\_GB0





# Install the child safety device as specified in the childsafe manual.

### Removal