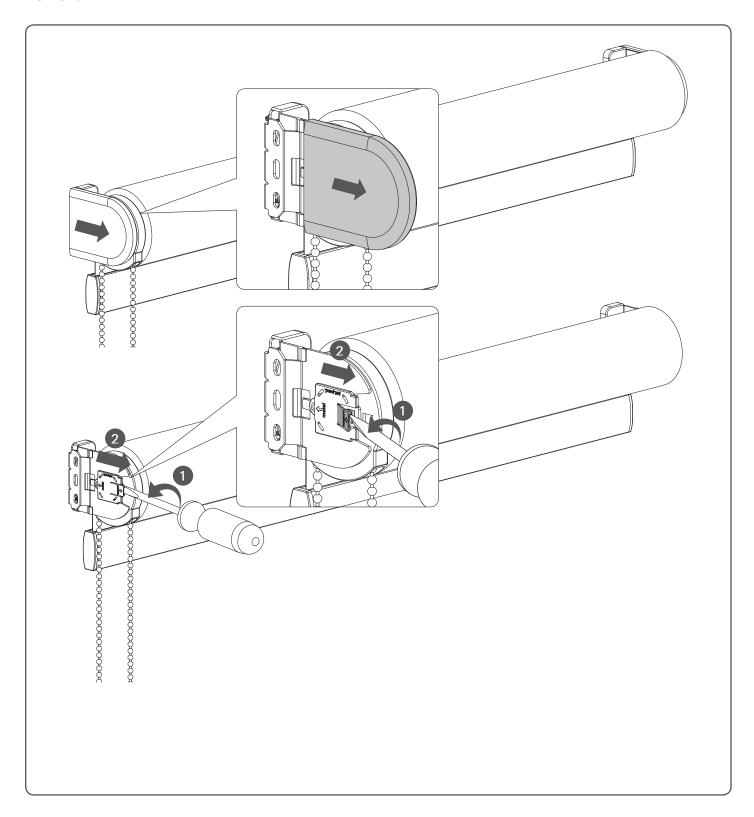

INSTRUCTIONS COULISSE 2.0 STANDARD BRACKETS

#### Installation

Read the instructions carefully before assembling and using the product. Assembling process can be completed by non-professionals. For indoor use only.

### **↑** WARNING

- Young children can strangle in the loop of pull cords, chains and tapes, and cords that operate window coverings.
- To avoid strangulation and entanglement, keep cords out of the reach of young children.
   Cords may become wrapped around a child's neck
- Move beds, cots and furniture away from window covering cords.
- Do not tie cords together.
   Make sure cords do not twist together and form a loop.













ABSOLUTE ROLLER BLIND 2.0 1 INST\_RC-MA10\_R0\_GB0





# Install the child safety device as specified in the childsafe manual.

### Removal