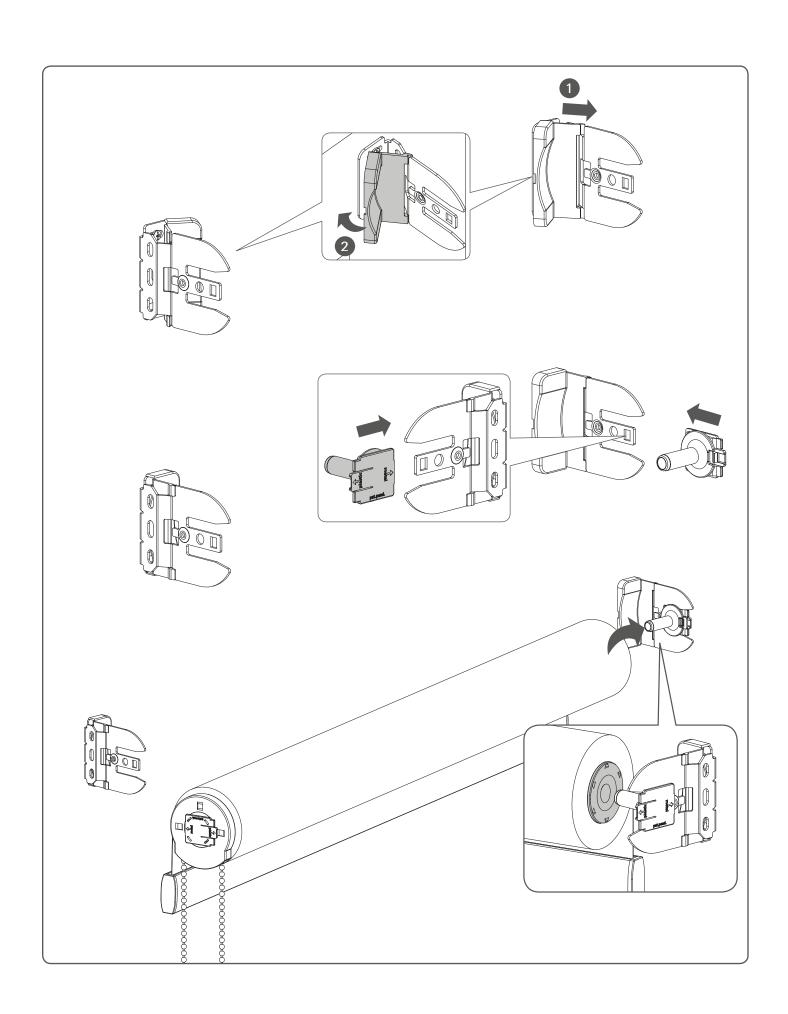

## INSTALLATION INSTRUCTIONS COULISSE 2.0 STANDARD BRACKETS

#### Installation

Read the instructions carefully before assembling and using the product. Assembling process can be completed by non-professionals. For indoor use only.