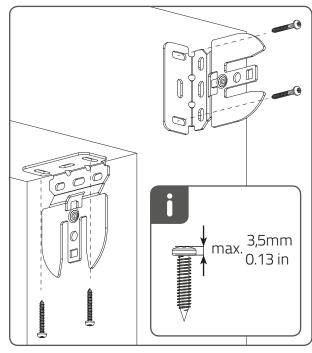

## INSTALLATION INSTRUCTIONS COULISSE 2.0 STANDARD BRACKETS

#### Installation

Read the instructions carefully before assembling and using the product. Assembling process can be completed by non-professionals. For indoor use only.