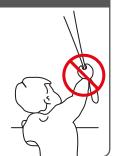

### **↑** WARNING

- Young children can strangle in the loop of pull cords, chains and tapes, and cords that operate window coverings.
- To avoid strangulation and entanglement, keep cords out of the reach of young children.
   Cords may become wrapped around a child's neck
- Move beds, cots and furniture away from window covering cords.
- Do not tie cords together.
   Make sure cords do not twist together and form a loop.